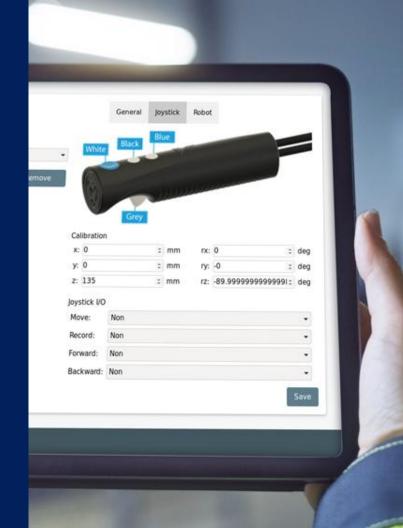

### Mimic

A platform that allows you to record and transmit movements from humans to robots.

## Mimic

Teach a robot complex motions

Reduce programming time

Record position & orientation

Quick and easy installation

Customize your teach device to your application