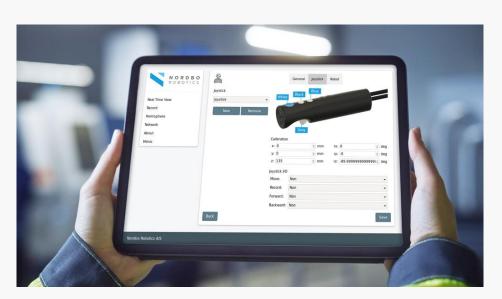

### Mimic

A platform that allows you to record and transmit movements from humans to robots.

## Mimic

Teach a robot complex motions

Reduce programming time

Record position & orientation

Quick and easy installation

Customize your teach device to your application