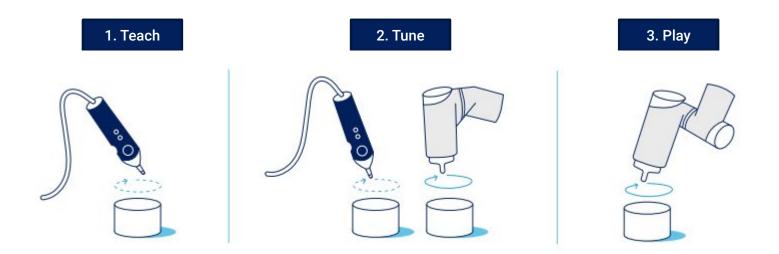

### Mimic

A platform that allows you to record and transmit movements from humans to robots.

## Mimic

Teach a robot complex motions

Reduce programming time

Record position & orientation

Quick and easy installation

Customize your teach device to your application