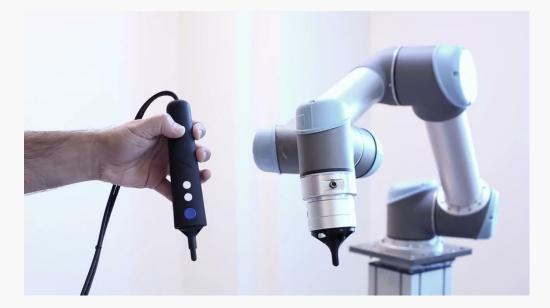

### Mimic

A platform that allows you to record and transmit movements from humans to robots.

## Mimic

Teach a robot complex motions

Reduce programming time

Record position & orientation

Quick and easy installation

Customize your teach device to your application